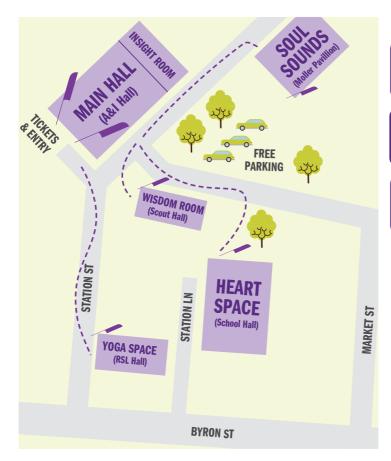

#### **Festival Map & Tickets**

The Starlight Festival takes place at the **A&I Hall, Bangalow January the 4<sup>th</sup>-7<sup>th</sup>** (Doors open at 9.30am each day).