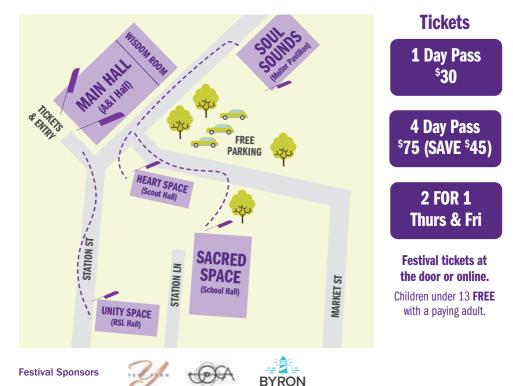

# BYRON BAY **STARLIGHT FESTIVAL** THURS 6TH - SUN 9TH JAN A&I HALL BANGALOW

SOUNDBATHS

YOGA & BREATHWORK

**TAROT & PSYCHICS** 

**WORKSHOPS & TALKS** 

WELLNESS & HEALING

## TICKETS <sup>\$</sup>30 2 FOR 1 THURS & FRI Starlightfestival.com.au Tickets online or on the door (Kids Free)

Whether you join us for one day or immerse in the program for all four days, transformation awaits you.

The Starlight Festival takes place from the 6<sup>th</sup>-9<sup>th</sup> of January at the A&I Hall in Bangalow. Tickets are <sup>s</sup>30 and available on the door or online at starlightfestival.com.au

Children under 13 enter for free with a paying adult, two for one entry available on Thursday & Friday. So bring your family and friends and be a part of this vibrant and transformative event.