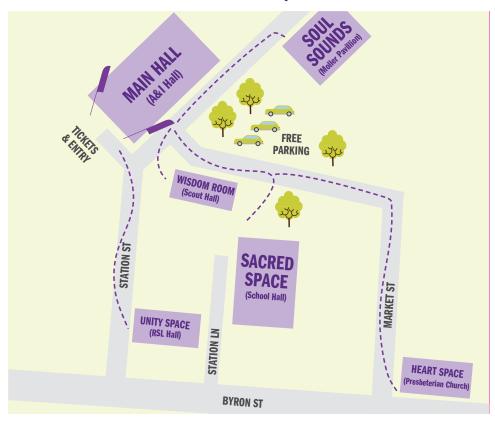

## **Festival Map**

## **Venue & Tickets**

The Starlight Festival takes place at the A&I Hall, Bangalow, January the 7<sup>th</sup>-10<sup>th</sup> Doors open at 9.30am each day.

1 Day Pass

4 Day Pass \$75 (SAVE \$45)

2 FOR 1 Thurs & Fri